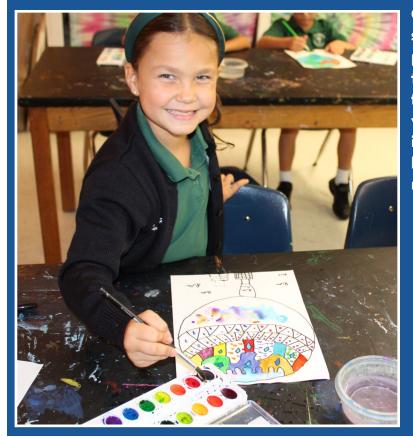

## This year there are 2 OPTIONS to give! **Today is the day! GI**INGTUESDAY

Our Parents' Club annual Gala is one of the school's largest fundraisers, helping us provide additional resources to maintain a tradition of excellence. This year, we are fundraising for upgrades in THE ARTS... which are so critical in sparking innovation, improving our well-being, and

helping development in many skills.

stlawrencecatholicschool.org/gala2024/